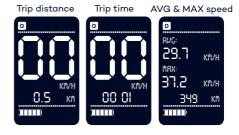

# 3. Trip info

There are three separate screens for trip info, **short press** 'M' to swap screens.

- Trip distance
- Trip time
- Average and max speed

**Press and hold** 'M' for the option to clean trip data.