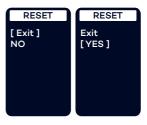

#### Reset

Reset your kit to factory default settings. Swap from NO to YES by **short pressing** 'M' while the option is selected. Select 'Exit' to confirm the reset.