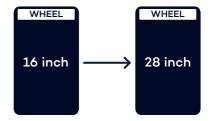

# Wheel size

Set your wheel size before you ride your Swytch Kit for the first time. **Short press** the up or down buttons to navigate and **short press** 'M' to confirm your selection.