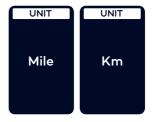

#### Unit

Toggle between metric and imperial units using the up and down buttons. **Short press** the up or down buttons to navigate and **short press** 'M' to confirm your selection.