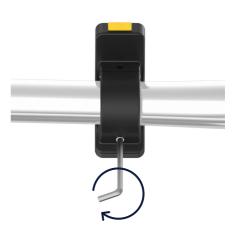

# 2. Installation

- To fit the OLED display, open up the clasp and fit it around your handlebars.
- Tighten the screw on the back of 1.2 the display using a 2.5mm Allen key.

Check your brakes and gear shifters work as normal.

1.3 Connect the green power cable into the green cable coming out from the mount.