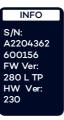

## Info

Displays serial number, firmware version and hardware version. **Short press 'M' to exit.** 