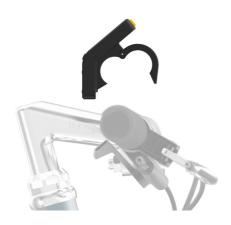

# 2. Installation

- To fit the OLED display, open up the clasp and fit it around your handlebars.
- Tighten the screw on the back of 1.2 the display using a 2.5mm Allen key.

Check your brakes and gear shifters work as normal.

1.3 Connect the green power cable into the green cable coming out from the mount.