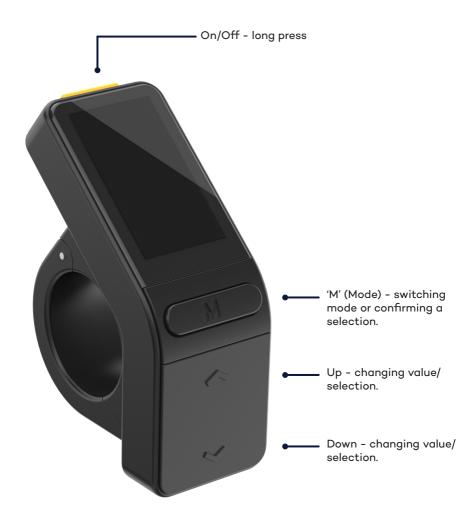

# 1. Button Diagram

## 1. Power on/off

Press and hold the yellow power button located on the top of the display for **two** seconds, until the Swytch logo appears.

# 2. Change power level

**Short press** the up or down button.

# 3. Trip info

There are three separate screens for trip info, **short press** 'M' to swap screens.

- Trip distance
- Trip time
- Average and max speed

**Press and hold** 'M' for the option to clean trip data.

# 4. Open settings menu

Within the first ten seconds of turning the display on, **press and hold** the 'M' button. Once the menu pops up, **short press** the up or down buttons to navigate and **short press** 'M' to select an option.