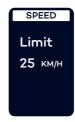

# Top speed

Change the maximum top speed. **Short press** the up or down buttons to navigate and **short press** 'M' to confirm your selection.

25KM/H is the legal limit for UK and Europe.