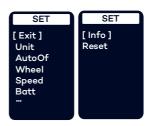

# 4. Open settings menu

Within the first ten seconds of turning the display on, **press and hold** the 'M' button. Once the menu pops up, **short press** the up or down buttons to navigate and **short press** 'M' to select an option.

# Settings Menu