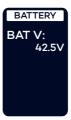

# Battery info

Displays current battery voltage reading. **Short press 'M' to exit.** 