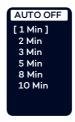

#### Auto off

Adjust the length of time before your display automatically powers off when not in use. Short press 'M' to confirm your selection. Short press the up or down buttons to navigate and short press 'M' to confirm your selection.