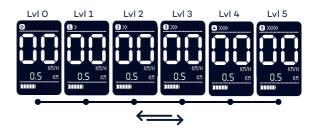

# OLED Display



 $\sqrt{swytch}$ 

# OO Table of Contents

| <b>01</b> | Button Diagram | p.3 |
|-----------|----------------|-----|
| OT.       | Dutton Diagram | μ.υ |

O2 Installation p.4

O3 Display Settings p.5

# 1. Button Diagram



# 2. Installation

- To fit the OLED display, open up the clasp and fit it around your handlebars.
- Tighten the screw on the back of 1.2 the display using a 2.5mm Allen key.



Check your brakes and gear shifters work as normal.





1.3 Connect the green power cable into the green cable coming out from the mount.



# 3. Display Settings

## 1. Power on/off

Press and hold the yellow power button located on the top of the display for **two** seconds, until the Swytch logo appears.



# 2. Change power level

**Short press** the up or down button.



# 3. Trip info

There are three separate screens for trip info, **short press** 'M' to swap screens.

- Trip distance
- Trip time
- Average and max speed

**Press and hold** 'M' for the option to clean trip data.



# 4. Open settings menu

Within the first ten seconds of turning the display on, **press and hold** the 'M' button. Once the menu pops up, **short press** the up or down buttons to navigate and **short press** 'M' to select an option.



Page 1 of 2 Page 2 of 2

# Settings Menu

#### Unit

Toggle between metric and imperial units using the up and down buttons. **Short press** the up or down buttons to navigate and **short press** 'M' to confirm your selection.



#### Auto off

Adjust the length of time before your display automatically powers off when not in use. Short press