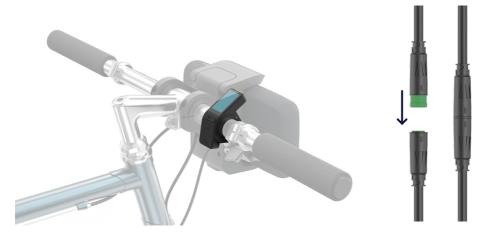

# 2. Installation

- To fit the OLED display, open up the clasp and fit it around your handlebars.
- Tighten the screw on the back of 1.2 the display using a 2.5mm Allen key.

Check your brakes and gear shifters work as normal.

1.3 Connect the green power cable into the green cable coming out from the mount.